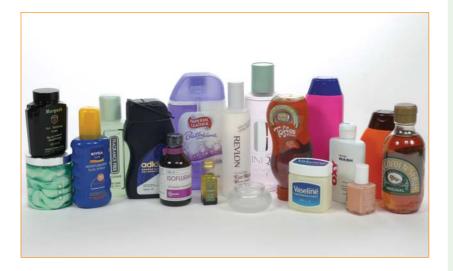

## universal

FILLING MACHINE COMPANY

Fast, accurate filling by volume

• Fill range 1ml – 1.25ltr in a single cycle

 Free flowing & viscous liquids including food products containing solids

316 stainless steel contact parts & FDA approved hoses & seals

Simple operation, cleaning & maintenance

Tool free speed & volume adjustment

ATEX certified for hazardous areas

Pneumatically powered

fulfilling your needs

813

The POSIFILL EF is a robustly constructed unit, ideally suited for both the first time user of volumetric dispensers or within a busy production environment, which requires flexibility, accuracy & rapid changeovers. Filling speeds of up to 45 containers per minute can be achieved on a very wide range of liquids from solvents to creams & gels, including food & dairy products containing particulates, such as fruit yoghurts, can be filled on the POSIFILL EF range.