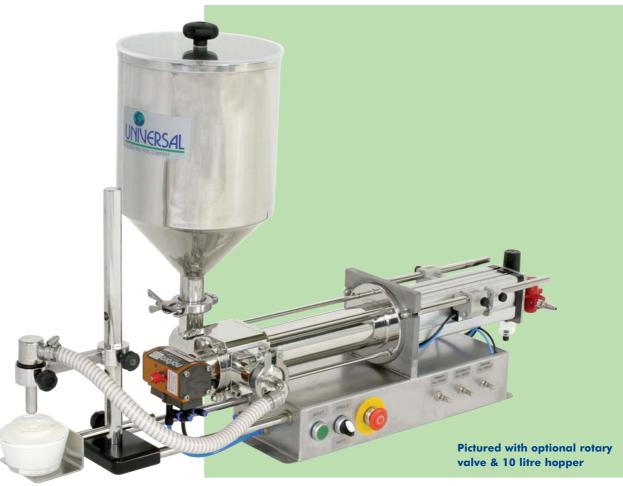

Simple operation, cleaning & maintenance

Tool free speed & volume adjustment

ATEX certified for hazardous areas

Pneumatically powered

fulfilling your needs

813

The POSIFILL EF is a robustly constructed unit, ideally suited for both the first time user of volumetric dispensers or within a busy production environment, which requires flexibility, accuracy & rapid changeovers. Filling speeds of up to 45 containers per minute can be achieved on a very wide range of liquids from solvents to creams & gels, including food & dairy products containing particulates, such as fruit yoghurts, can be filled on the POSIFILL EF range.

- Robust stainless steel chassis with small footprint suitable for bench mounting
- Dispensing volumes: 1ml-1250ml via a range of interchangeable cylinder sizes
- Suitable for drawing a liquid from a barrel at floor level via a feed pipe or overhead hopper for viscous liquids
- Filling speeds of up to 45 cycles per minute
- Accuracies of +/- 0.25% can be achieved
- Ball & spring valve for free flowing liquids or pneumatically operated rotary valve for viscous liquids containing particles
- Wide range of filling nozzles to suit individual applications