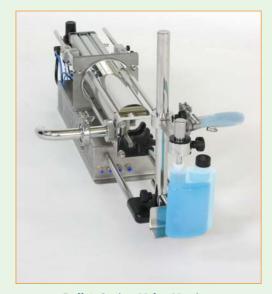

s of up to 45 containers per minute can be achieved on a very wide range of liquids from solvents to creams & gels, including food & dairy products containing particulates, such as fruit yoghurts, can be filled on the POSIFILL EF range.





- Robust stainless steel chassis with small footprint suitable for bench mounting
- Dispensing volumes: 1ml-1250ml via a range of interchangeable cylinder sizes
- Suitable for drawing a liquid from a barrel at floor level via a feed pipe or overhead hopper for viscous liquids
- Filling speeds of up to 45 cycles per minute
- Accuracies of +/- 0.25% can be achieved
- Ball & spring valve for free flowing liquids or pneumatically operated rotary valve for viscous liquids containing particles
- Wide range of filling nozzles to suit individual applications



**Ball & Spring Valve Version** 



**Pneumatic Rotary Valve Version** 

## **Options & Additions:**

- Pneumatically operated nozzles for drip free filling
- Short stroke & full diving nozzle for bottom up filling
- Spinning table for cream pots
- Product hoppers & tanks in various sizes (heated versions also available)
- Heating elements & controllers for hot filling applications
- Wide range of hose & seal materials to suit almost any liquid



Pound Lane, Kingsnorth, Ashford, Kent, TN23 3JE. England. Telephone: +44 (0)1233 643666 Fax: +44 (0)1233 634431 Email: mail@universalfilling.com



Website: www.universalfilling.com