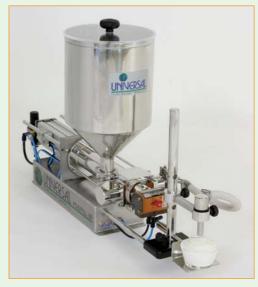

can be achieved on a very wide range of liquids from solvents to creams & gels, including food & dairy products containing particulates, such as fruit yoghurts, can be filled on the POSIFILL EF range.





- Robust stainless steel chassis with small footprint suitable for bench mounting
- Dispensing volumes: 1ml-1250ml via a range of interchangeable cylinder sizes
- Suitable for drawing a liquid from a barrel at floor level via a feed pipe or overhead hopper for viscous liquids
- Filling speeds of up to 45 cycles per minute
- Accuracies of +/- 0.25% can be achieved
- Ball & spring valve for free flowing liquids or pneumatically operated rotary valve for viscous liquids containing particles
- Wide range of filling nozzles to suit individual applications



**Ball & Spring Valve Version** 



**Pneumatic Rotary Valve Version** 

## **Options & Additions:**

- Pneumatically operated nozzles for drip free filling
- Short stroke & full diving nozzle for bottom up filling
- Spinning table for cream pots
- Product hoppers & tanks in various sizes (heated versions also available)
- Heating elements & controllers for hot filling applications
- Wide range of hose & seal materials to suit almost any liquid



Pound Lane, Kingsnorth, Ashford, Kent, TN23 3JE. England. Telephone: +44 (0)1233 643666 Fax: +44 (0)1233 634431 Email: mail@universalfilling.com



Website: www.universalfilling.com